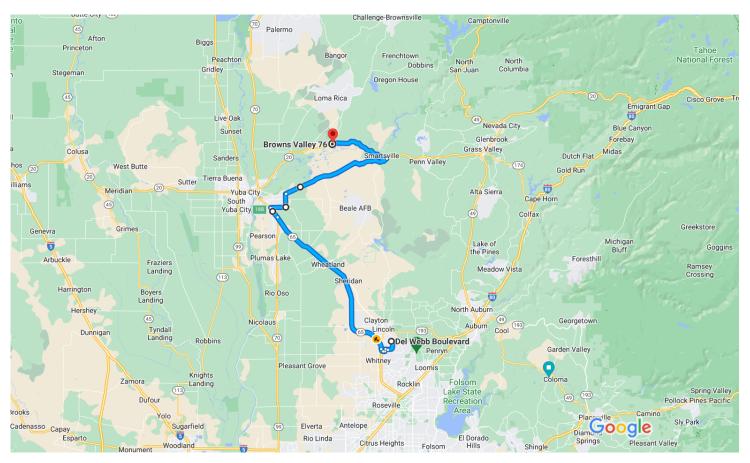

## Del Webb Blvd, Lincoln, CA 95648 to Browns Drive 53.4 miles, 1 hr 2 min Valley 76, 5362 Marysville Rd, Browns Valley, CA 95918

Map data ©2023 Google 5 mi **L** 

Del Webb Blvd

Lincoln, CA 95648

#### Get on CA-65 N from Del Webb Blvd

|               |    | 7 min (2.1 mi)                                                     |
|---------------|----|--------------------------------------------------------------------|
| 1             | 1. | 7 min (3.1 mi)<br>Head east on Del Webb Blvd toward<br>Sun City Ln |
| <b>↑</b>      | 2. | 1.8 mi<br>Continue straight onto Bella Breeze Dr                   |
|               |    | 0.3 mi                                                             |
| $\leftarrow$  | 3. | Turn left onto Colonnade Dr                                        |
|               |    | 0.3 mi                                                             |
| $\rightarrow$ | 4. | Turn right onto Twelve Bridges Dr                                  |
|               |    | 0.2 mi                                                             |
| *             | 5. | Use the right lane to merge onto CA-                               |
|               |    | 65 N via the ramp to Marysville                                    |
|               |    | 0.4 mi                                                             |

| Follow CA-65 N to Lindhurst Ave in Olivehurst. |
|------------------------------------------------|
| Take exit 18R from CΔ-70 N                     |

|   |    |                           | 24 min (24 4 mi) |
|---|----|---------------------------|------------------|
| * | 6. | Merge onto CA-65 N        | 24 min (24.4 mi) |
| * | 7. | Merge onto CA-70 N        | 23.0 mi          |
| r | 8. | Take exit 18B toward Erle | 1.2 mi<br>Rd     |
|   |    |                           | 0.2 mi           |

## Take Hammonton Smartsville Rd to State Hwy 20 W in Smartsville

| ←             | 9.  | 23 min (*<br>Turn left onto Lindhurst Ave   | 17.9 mi)            |
|---------------|-----|---------------------------------------------|---------------------|
| $\rightarrow$ | 10. | Turn right at the 1st cross stree           | 0.2 mi<br>t onto    |
| ←             | 11. | Turn left onto Griffith Ave                 | <sup>-</sup> 1.9 mi |
| ightharpoonup | 12. | Turn right onto Hammonton<br>Smartsville Rd | 1.7 mi              |
|               |     |                                             | 14.2 mi             |
| $\leftarrow$  | 13. | Turn left onto State Hwy 20 W               |                     |
|               |     | 8 min                                       | (7.9 mi)            |

### Continue on Marysville Rd to your destination

| $\rightarrow$ | 14. | Turn right onto Marysville     | 1 min (0.2 mi)<br>Rd |
|---------------|-----|--------------------------------|----------------------|
| $\rightarrow$ | 15. | Turn right                     | 384 ft               |
| $\rightarrow$ | 16. | Turn right                     | 243 ft               |
| $\rightarrow$ | 17. | Turn right                     | 138 ft               |
|               |     | estination will be on the righ | nt 69 ft             |