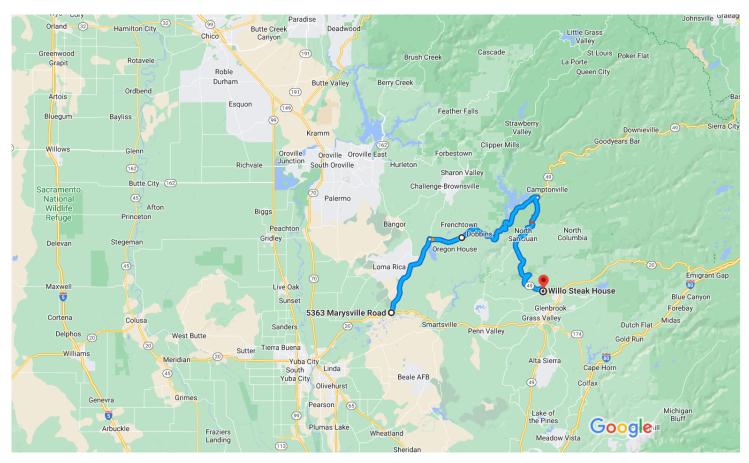

5363 Marysville Rd, Browns Valley, CA 95918 to Drive 48.4 miles, 1 hr 2 min Willo Steak House, 16898 CA-49, Nevada City, CA 95959

Map data ©2023 Google 5 mi

#### 5363 Marysville Rd

Browns Valley, CA 95918

- ↑ 1. Head north on Marysville Rd toward Stern Ln
  - 11.3 mi
- → 2. Turn right to stay on Marysville Rd
- → 3. Turn right onto CA-49 S
  - 1 Destination will be on the right

17.8 mi

19.2 mi

Willo Steak House

16898 CA-49, Nevada City, CA 95959